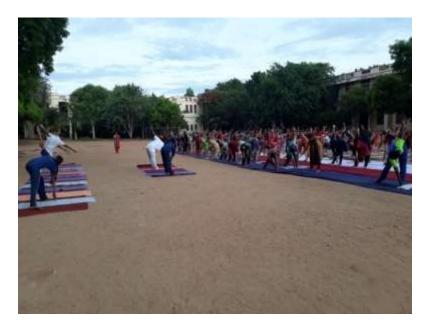

Marker: Mr. T. Murugeshan

1. The International yoga day was organized by the Department of Physical Education on 21<sup>st</sup> June 2019 at college ground at 6.00am. Dr. D. Pandiaraja, Principal preside over the function. 152 women hostel students were actively participated in the mega event and also 10 days yoga classes was successfully completed for the eve of yoga day celebration.

2. Part V Physical education students Voluntaries actively Participated in "Asanas & Pranayama" Lecdem class by R. Selvakumar, Director of Physical Education and also "Meditation" Lecdem class by Volunteers from Brahmakumaris ishwara vishwa vidyalaya, Madurai on 21<sup>st</sup> June 2019 at college ground at 7.00am at Diamond jubilee hall, Thiagarajar college, Madurai-09.