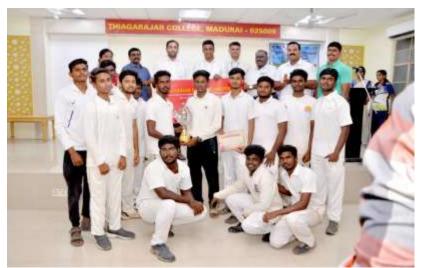

#### **Tournament Organized:**

**1.** Our honourable management sponsored Rs.75,000/- (Including Cash award of Rs. 30,000/-) and permit me to Organized the Intra Cricket (Men) & Volley ball (Women) tournaments held at our college ground from 13-12-2019 to 21-12-19.

## **Results:**

Cricket (Men):

Winner : Department of Tamil Runners-up: Department of Commerce

Volleyball (Women):

Winner : Department of English
Runners-up: Department of Commerce

- 2. Organised the Madurai kamaraj University A- zone Inter- Collegiate Badminton tournament held at MKU Indoor stadium, Madurai-21 on 05-08-2019 at 7.30 a.m. R. Selvakumar, Director of Physical Education appointed as convener of the MKU Badminton tournament.
- 3. Organized the Madurai kamaraj University Champion Trophy and Inter- zone inter collegiate Table Tennis (Men) tournament held at Tholkapiar arangu, Thiagarajar college, Madurai-09 on 13-08-2019 at 10.00 a.m. Four district players were participated in the tournament. Respected Secretary Thiru. K.Thiagarjan, Thiagarajar college, Madurai preside over the function.