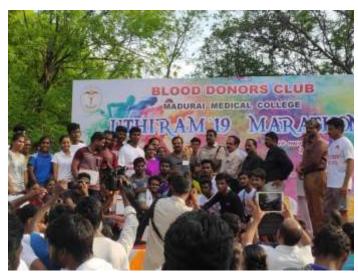

## **Marathon:**

Our college students participated in the UTHIRAM'19 MARATHON (to spread awareness about voluntary blood donation) organized by Madurai Medical College, Madurai on 14 September 2019. Our college won the Men(170nos) overall championship Trophy for Maximum participation and also won the Men(170nos) & Women (140nos) overall championship Trophy for Maximum participation.