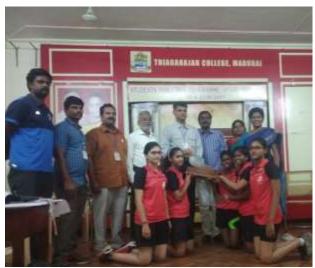

## **Results:**

Cricket (Men):

Winner : Department of Tamil Runners-up: Department of Commerce

Volleyball (Women):

Winner : Department of English
Runners-up: Department of Commerce

- 2. Organised the Madurai kamaraj University A- zone Inter- Collegiate Badminton tournament held at MKU Indoor stadium, Madurai-21 on 05-08-2019 at 7.30 a.m. R. Selvakumar, Director of Physical Education appointed as convener of the MKU Badminton tournament.
- 3. Organized the Madurai kamaraj University Champion Trophy and Inter- zone inter collegiate Table Tennis (Men) tournament held at Tholkapiar arangu, Thiagarajar college, Madurai-09 on 13-08-2019 at 10.00 a.m. Four district players were participated in the tournament. Respected Secretary Thiru. K.Thiagarjan, Thiagarajar college, Madurai preside over the function.