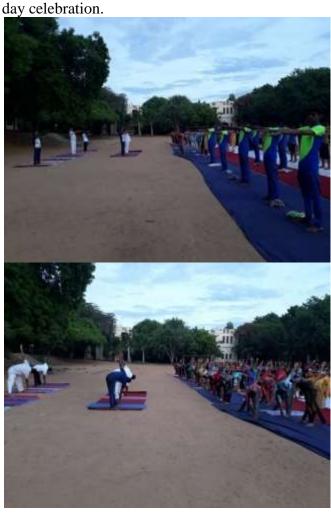

Marker: Mr. T. Murugeshan

1. The International yoga day was organized by the Department of Physical Education on 21<sup>st</sup> June 2019 at college ground at 6.00am. Dr. D. Pandiaraja, Principal preside over the function. 152 women hostel students were actively participated in the mega event and also 10 days yoga classes was successfully completed for the eve of yoga day celebration.

2. Part V Physical education students Voluntaries actively Participated in "Asanas & Pranayama" Lecdem class by R. Selvakumar, Director of Physical Education and also "Meditation" Lecdem class by Volunteers from Brahmakumaris ishwara vishwa vidyalaya, Madurai on 21<sup>st</sup> June 2019 at college ground at 7.00am at Diamond jubilee hall, Thiagarajar college, Madurai-09.