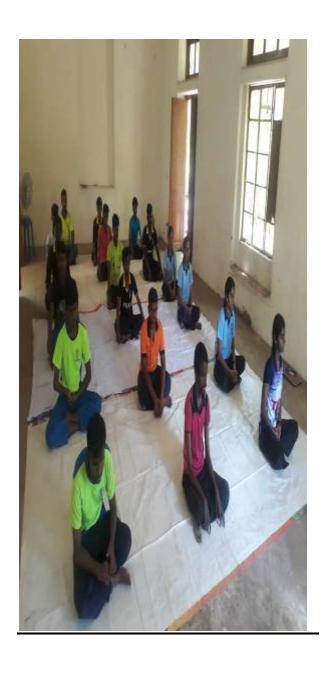

Marker: Mr. T. Murugeshan

1. The International yoga day was organized by the Department of Physical Education on 21<sup>st</sup> June 2019 at college ground at 6.00am. Dr. D. Pandiaraja, Principal preside over the function. 152 women hostel students were actively participated in the mega event and also 10 days yoga classes was successfully completed for the eve of yoga day celebration.

2. Part V Physical education students Voluntaries actively Participated in "Asanas & Pranayama" Lecdem class by R. Selvakumar, Director of Physical Education and also "Meditation" Lecdem class by Volunteers from Brahmakumaris ishwara vishwa vidyalaya, Madurai on 21<sup>st</sup> June 2019 at college ground at 7.00am at Diamond jubilee hall, Thiagarajar college, Madurai-09.