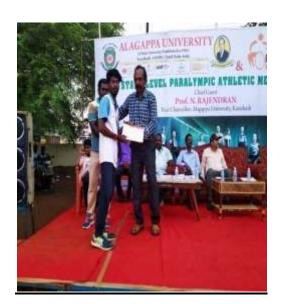

## <u>District /State / National Level Visually Impairment Students Achievements:</u>

| INT | INTERNATIONAL ATHLETICS RANKING |                    |                                                                                        |              |  |  |  |  |
|-----|---------------------------------|--------------------|----------------------------------------------------------------------------------------|--------------|--|--|--|--|
| SOU | NDERVEL PRA                     | ASANTH II B.A.,ECO | NOMICS18UEC29                                                                          |              |  |  |  |  |
| 1   | MEN'S<br>DISCUSS                | INTERNATIONAL      | 4 <sup>TH</sup> INTERNATIONAL PARA<br>ATHLETICS MEETING 21 to<br>28.04.2019 at MOROCCO | 5th RANK     |  |  |  |  |
| 2   | ATHLETICS                       | INTERNATIONAL      | 4 <sup>TH</sup> INTERNATIONAL PARA<br>ATHLETICS MEETING 21 to<br>28.04.2019 at MOROCCO | Participated |  |  |  |  |

| Name: | S.Malaichamy              | Class: II B.A         | Tamil 17UTA14                                                                                                          |          |        |
|-------|---------------------------|-----------------------|------------------------------------------------------------------------------------------------------------------------|----------|--------|
| Sl.no | Name of the Game          | Level of participants | Name of the tournament, venue & Date                                                                                   | Position | Remark |
| 1.    | ATHLETICS<br>800 M        | STATE                 | 15 <sup>th</sup> STATE PARA<br>ATHLETICS<br>CHAMPIONSHIP 2019<br>ALAGAPPAUNIVERSITY,<br>karaikudi on 16 to 18-08- 2019 | THIRD    |        |
| 2.    | DISCUSS<br>THROW<br>(M)   | STATE                 | 15 <sup>th</sup> STATE PARA ATHLETICS CHAMPIONSHIP 2019 ALAGAPPAUNIVERSITY, karaikudi on 16 to 18-08- 2019             | FIRST    |        |
| 3.    | SHOTPUT                   | STATE                 | ALAGAPPAUNIVERSITY , karaikudi on 16 to 18-08- 2019                                                                    | FIRST    |        |
| Name: | R.Vasanth Cla             | ass : II B.A Eng      | lish.17UEN31                                                                                                           |          |        |
| Sl.no | Name of the Game          | Level of participants | Name of the tournament, venue & Date                                                                                   | Position | Remark |
| 1.    | DISCUSS<br>THROW (M)      | STATE                 | 15 <sup>th</sup> STATE PARA ATHLETICS CHAMPIONSHIP 2019 ALAGAPPAUNIVERSITY , karaikudi on 16 to 18-08- 2019            | SECOND   |        |
| 2     | SHOTPUT                   | STATE                 | 15 <sup>th</sup> STATE PARA ATHLETICS CHAMPIONSHIP 2019 ALAGAPPAUNIVERSITY , karaikudi on 16 to 18-08- 2019            | SECOND   |        |
| Name: | V. Pazhanivel,            | Class IIB.A E         | nglish, Roll NO:17UEN22                                                                                                |          |        |
| Sl.no | Name of the<br>Game/Sport | Level of participants | Name of the tournament, venue & Date                                                                                   | Position | Remark |
| 1.    | LONG<br>JUMP              | STATE                 | 15 <sup>th</sup> STATE PARA ATHLETICS<br>CHAMPIONSHIP 2019<br>ALAGAPPAUNIVERSITY ,<br>karaikudi on 16 to 18-08- 2019   | THIRD    |        |