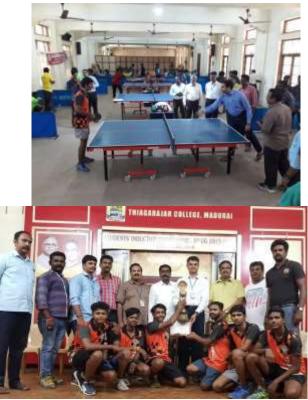

## **Results:**

Cricket (Men):

Winner : Department of Tamil Runners-up: Department of Commerce

Volleyball (Women):

Winner : Department of English
Runners-up: Department of Commerce

- 2. Organised the Madurai kamaraj University A- zone Inter- Collegiate Badminton tournament held at MKU Indoor stadium, Madurai-21 on 05-08-2019 at 7.30 a.m. R. Selvakumar, Director of Physical Education appointed as convener of the MKU Badminton tournament.
- 3. Organized the Madurai kamaraj University Champion Trophy and Inter- zone inter collegiate Table Tennis (Men) tournament held at Tholkapiar arangu, Thiagarajar college, Madurai-09 on 13-08-2019 at 10.00 a.m. Four district players were participated in the tournament. Respected Secretary Thiru. K.Thiagarjan, Thiagarajar college, Madurai preside over the function.

4. Organized the Madurai kamaraj University Inter collegiate Table Tennis (Women) tournament held at Tholkapiar arangu, Thiagarajar College, Madurai-09 on 14-08-2019 at 10.00 a.m. Three district players were participated in the tournament.