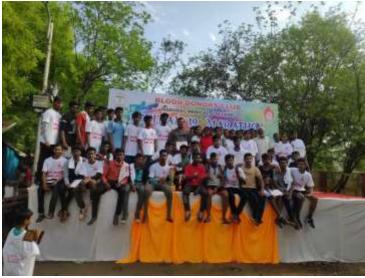

## **Marathon:**

Our college students participated in the UTHIRAM'19 MARATHON (to spread awareness about voluntary blood donation) organized by Madurai Medical College, Madurai on 14 September 2019. Our college won the Men(170nos) overall championship Trophy for Maximum participation and also won the Men(170nos) & Women (140nos) overall championship Trophy for Maximum participation.