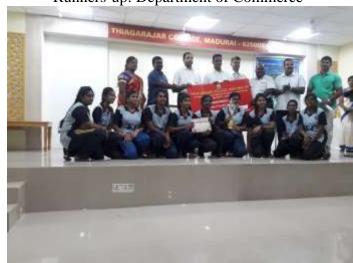

#### **Tournament Organized:**

**1.** Our honourable management sponsored Rs.75,000/- (Including Cash award of Rs. 30,000/-) and permit me to Organized the Intra Cricket (Men) & Volley ball (Women) tournaments held at our college ground from 13-12-2019 to 21-12-19.

## **Results:**

Cricket (Men):

Winner : Department of Tamil Runners-up: Department of Commerce

Volleyball (Women):

Winner : Department of English
Runners-up: Department of Commerce

- 2. Organised the Madurai kamaraj University A- zone Inter- Collegiate Badminton tournament held at MKU Indoor stadium, Madurai-21 on 05-08-2019 at 7.30 a.m. R. Selvakumar, Director of Physical Education appointed as convener of the MKU Badminton tournament.
- 3. Organized the Madurai kamaraj University Champion Trophy and Inter- zone inter collegiate Table Tennis (Men) tournament held at Tholkapiar arangu, Thiagarajar college, Madurai-09 on 13-08-2019 at 10.00 a.m. Four district players were participated in the tournament. Respected Secretary Thiru. K.Thiagarjan, Thiagarajar college, Madurai preside over the function.