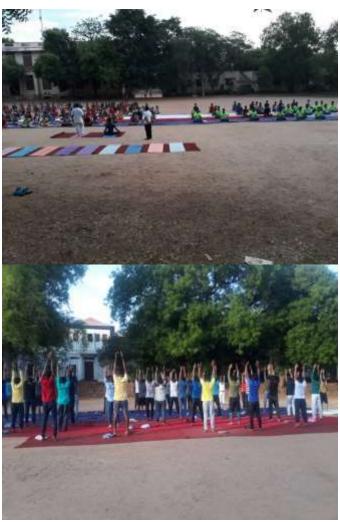

Marker: Mr. T. Murugeshan

1. The International yoga day was organized by the Department of Physical Education on 21<sup>st</sup> June 2019 at college ground at 6.00am. Dr. D. Pandiaraja, Principal preside over the function. 152 women hostel students were actively participated in the mega event and also 10 days yoga classes was successfully completed for the eve of yoga day celebration.

2. Part V Physical education students Voluntaries actively Participated in "Asanas & Pranayama" Lecdem class by R. Selvakumar, Director of Physical Education and also "Meditation" Lecdem class by Volunteers from Brahmakumaris ishwara vishwa vidyalaya, Madurai on 21<sup>st</sup> June 2019 at college ground at 7.00am at Diamond jubilee hall, Thiagarajar college, Madurai-09.