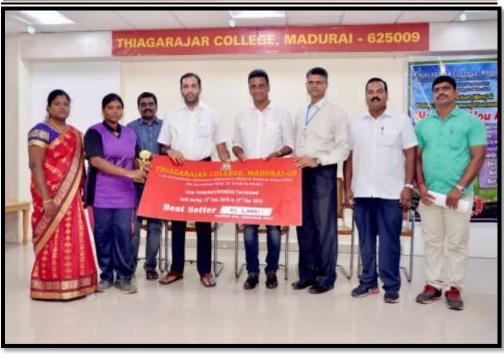

#### **Tournament Organized:**

**1.** Our honourable management sponsored Rs.75,000/- (Including Cash award of Rs. 30,000/-) and permit me to Organized the Intra Cricket (Men) & Volley ball (Women) tournaments held at our college ground from 13-12-2019 to 21-12-19.

## **Results:**

Cricket (Men):

Winner : Department of Tamil Runners-up: Department of Commerce

Volleyball (Women):

Winner : Department of English
Runners-up: Department of Commerce

- 2. Organised the Madurai kamaraj University A- zone Inter- Collegiate Badminton tournament held at MKU Indoor stadium, Madurai-21 on 05-08-2019 at 7.30 a.m. R. Selvakumar, Director of Physical Education appointed as convener of the MKU Badminton tournament.
- 3. Organized the Madurai kamaraj University Champion Trophy and Inter- zone inter collegiate Table Tennis (Men) tournament held at Tholkapiar arangu, Thiagarajar college, Madurai-09 on 13-08-2019 at 10.00 a.m. Four district players were participated in the tournament. Respected Secretary Thiru. K.Thiagarjan, Thiagarajar college, Madurai preside over the function.