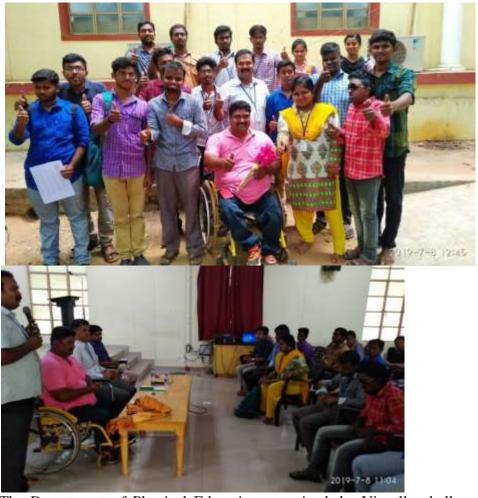

3. The Department of Physical Education organized our college Visually/physically challenged students programme under the title of "Enabling the Disabled for Physical Education" (Divyangjan) on 8<sup>th</sup> July 2019 at 10.00am at Diamond jubilee hall, Thiagarajar College, Madurai-09. Mr. J. Ranjithkumar, National awardee, Para Athletic coach, SDAT, Madurai delivered the motivation lecture. Dr. D. Pandiaraja, Principal preside over the function.