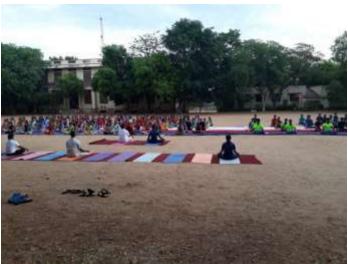

Marker: Mr. T. Murugeshan

1. The International yoga day was organized by the Department of Physical Education on 21<sup>st</sup> June 2019 at college ground at 6.00am. Dr. D. Pandiaraja, Principal preside over the function. 152 women hostel students were actively participated in the mega event and also 10 days yoga classes was successfully completed for the eve of yoga day celebration.

2. Part V Physical education students Voluntaries actively Participated in "Asanas & Pranayama" Lecdem class by R. Selvakumar, Director of Physical Education and also "Meditation" Lecdem class by Volunteers from Brahmakumaris ishwara vishwa vidyalaya, Madurai on 21<sup>st</sup> June 2019 at college ground at 7.00am at Diamond jubilee hall, Thiagarajar college, Madurai-09.